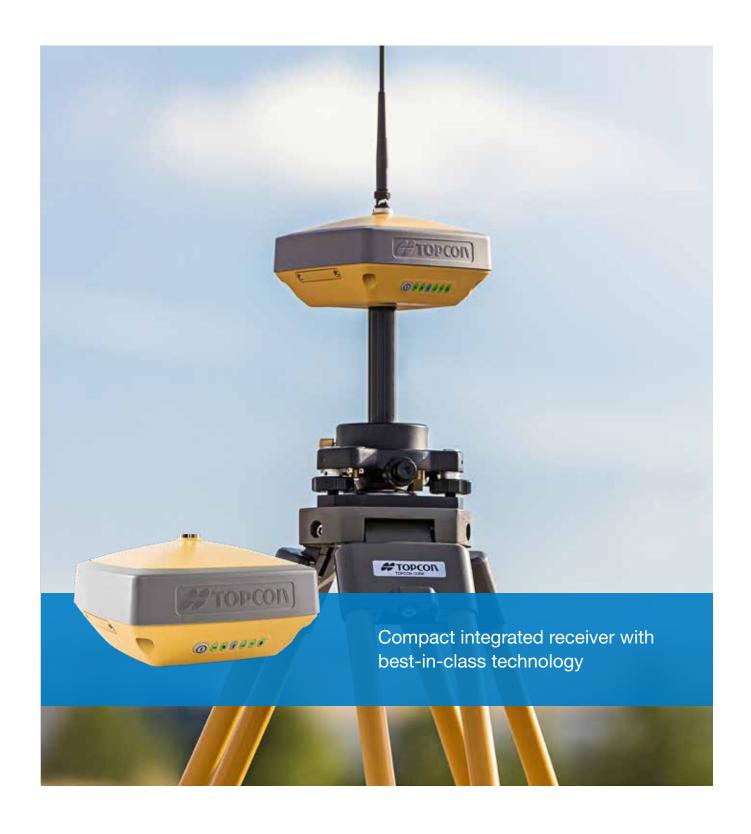

#### **Better form and function**

The HiPer VR is versatile and rugged, designed with the most advanced GNSS technology delivering precise measurements in the most challenging of environments. Topcon patented Universal Tracking Channels™ technology provides the industry's most efficient approach in identifying and using every satellite signal. All constellation signals are tracked automatically from any available channel. Thus, reaching maximum performance with a reduced number of channels.

Easy to learn and use, this versatile solution with signal scrubbing Fence Antenna® provides ultimate signal lock, high-accuracy RTK positioning, multiple communication configurations and LongLink™ interference-free communication that will help complete your work with precision and speed.

Universal Tracking Channels™ for all satellites, signals and constellations

Field-tested, field-ready IP67 design

Compact form ideal for Millimeter GPS and Hybrid Positioning<sup>™</sup>

Revolutionary 9-axis IMU and ultra-compact 3-axis eCompass