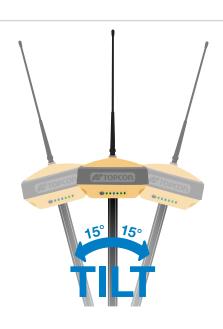

## **TILT – Topcon Integrated Leveling Technology**

The HiPer VR incorporates a revolutionary 9-axis inertial measurement unit (IMU) and an ultra-compact 3-axis eCompass. This advanced technology compensates for mis-leveled and out of plumb field measurements by as much as 15 degrees.

Awkward shots on steep slopes or hard to reach spots are now a breeze with TILT.