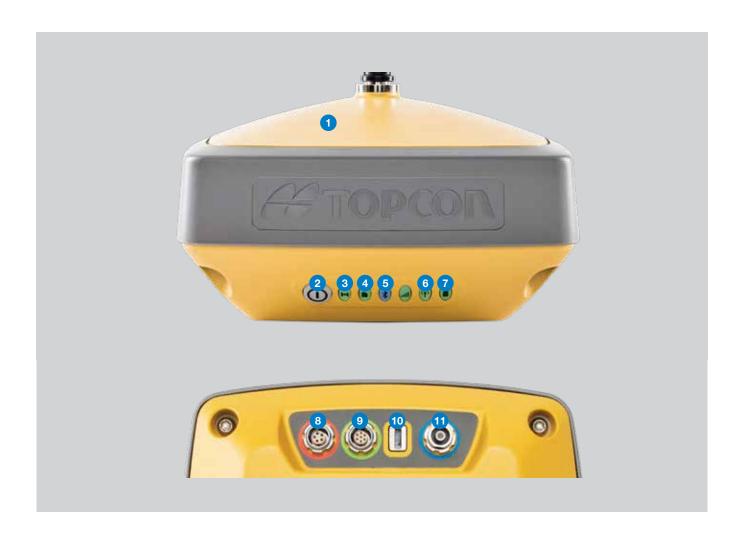

- 1 Fence Antenna®
- 2 Power Button
- 3 Status
- 4 Recording

- 5 Bluetooth®
- 6 RxTx
- 7 Battery
- 8 Power Input

- 9 Serial
- 10 Micro USB
- 111 External GNSS Antenna