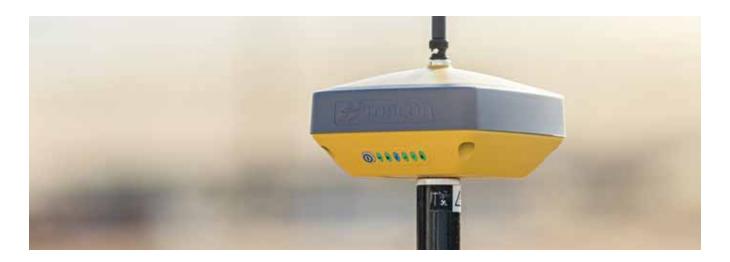

- 1 Fence Antenna®
- 2 Power Button
- 3 Status
- 4 Recording

- 5 Bluetooth®
- 6 RxTx
- 7 Battery
- 8 Power Input

- 9 Serial
- 10 Micro USB
- 111 External GNSS Antenna