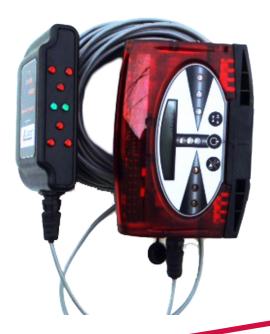

# The World's Most Versatile Premium Laser Receiver.

The CR5 combination receiver is designed for all rotating lasers and can be hand-held, rod-mounted, or magnetically attached to your machine, making it the most versatile laser receiver in the industry.

#### Features:

- Rugged & durable 100% waterproof housing
- Bright LED's with green on-grade
- Strobe light rejection
- Adjustable volume control
- 240° angular reception
- 5" laser capture height (127mm)
- 3 accuracy settings
- Reception Range: 1,000' (300 m)
- Display Channels: 7
- Battery Life: Normal 180 hrs
- · Warranty: 2 years