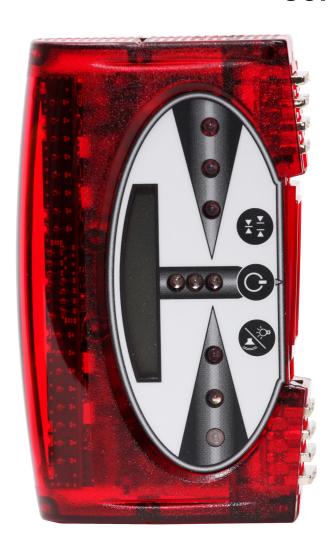

# The World's Most Versatile Premium Laser Receiver.

The CR5 combination receiver is designed for all rotating lasers and can be hand-held, rod-mounted, or magnetically attached to your machine, making it the most versatile laser receiver in the industry.

#### Features:

- Rugged & durable 100% waterproof housing
- Bright LED's with green on-grade
- Strobe light rejection
- Adjustable volume control
- 240° angular reception
- 5" laser capture height (127mm)
- 3 accuracy settings
- Reception Range: 1,000' (300 m)
- Display Channels: 7
- Battery Life: Normal 180 hrs
- · Warranty: 2 years