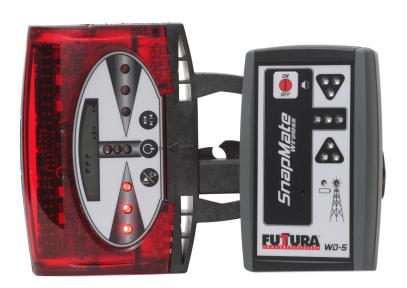

## CR5-WD5

#### **Laser Receiver with Wireless Remote**

Enjoy the convenience of wireless technology - now available for the CR5 Receiver. Because it's wireless, the setup is easy, with no cables to worry about.

#### Features:

- Cable-Free Flexibility
- 100 ft. (30 m) Working Range
- Low Battery Indicator
- In cab audio